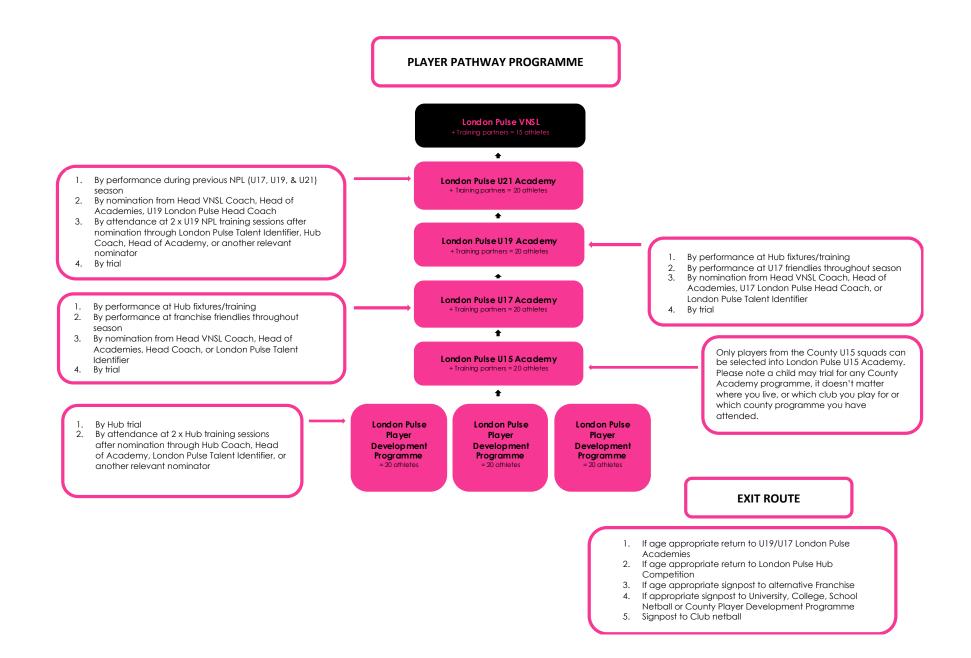

| The London Pulse Player Pathway Programme              |                                                                                                                                                                                                                                                                                                                                                                                                                                         |                                                                                                          |                                                                                                       |                                                                                                                                                                                                 |                                                                                                                                                         |  |  |  |
|--------------------------------------------------------|-----------------------------------------------------------------------------------------------------------------------------------------------------------------------------------------------------------------------------------------------------------------------------------------------------------------------------------------------------------------------------------------------------------------------------------------|----------------------------------------------------------------------------------------------------------|-------------------------------------------------------------------------------------------------------|-------------------------------------------------------------------------------------------------------------------------------------------------------------------------------------------------|---------------------------------------------------------------------------------------------------------------------------------------------------------|--|--|--|
|                                                        | London Pulse U21<br>Academy                                                                                                                                                                                                                                                                                                                                                                                                             | London Pulse U19<br>Academy                                                                              | London Pulse U17<br>Academy                                                                           | London Pulse U15<br>Academy                                                                                                                                                                     | London Pulse Player<br>Development Programme                                                                                                            |  |  |  |
| Purpose of the programme:                              | Learn to play the London Pulse way - When we are attacking, we maintain possession - When we are defending, we win bal                                                                                                                                                                                                                                                                                                                  |                                                                                                          |                                                                                                       |                                                                                                                                                                                                 |                                                                                                                                                         |  |  |  |
| Outcome of the programme:                              | London Pulse aspires to produce strong performances at Academy level to ultimately challenge for the NPL Title. To achieve<br>that goal and maintain it for years to come, London Pulse must develop more top-flight athletes who can function as a<br>winning team. This aspiration provides the beacon to guide all performance activity and decision making and development<br>of athletes within, London Pulse's Academy Programme. |                                                                                                          |                                                                                                       |                                                                                                                                                                                                 |                                                                                                                                                         |  |  |  |
| Duration and<br>structure of<br>training<br>programme: | U19/U21:<br>October 2022 to July 2023, two technical<br>sessions and one S&C session per week                                                                                                                                                                                                                                                                                                                                           |                                                                                                          | October 2022 to July 2023,<br>one technical session and<br>one S&C session per week.                  | January to May 2023,<br>One technical session<br>per month. June to<br>August 2023 minimum<br>of one technical<br>session per week, or a<br>minimum of 30<br>technical training<br>hours during | October 2022 to July 2023,<br>one technical session and<br>one S&C session per week.                                                                    |  |  |  |
| Programme cost:                                        | U19/U21:<br>Cost of the programme 2022-23: £600<br>(Additional cost for NPL Tournament in July<br>2023 – TBC)                                                                                                                                                                                                                                                                                                                           |                                                                                                          | Cost of the programme<br>2022-23: £500 (Additional<br>cost for NPL Tournament in<br>July 2023 – TBC)  | Cost of the programme 2022-23:<br>£250                                                                                                                                                          | Cost of the programme<br>2022-23: £500                                                                                                                  |  |  |  |
| No of athletes:                                        | 20                                                                                                                                                                                                                                                                                                                                                                                                                                      | 20                                                                                                       | 20                                                                                                    | 20                                                                                                                                                                                              | 20                                                                                                                                                      |  |  |  |
| Age of athletes:                                       | Aged under 21 at<br>23:59 on 31st<br>December 2022–<br>born on 1 <sup>st</sup> January<br>2002 or after                                                                                                                                                                                                                                                                                                                                 | Aged under 19 at<br>23:59 on 31st<br>December 2022 –<br>born on 1 <sup>st</sup> January<br>2004 or after | Aged under 17 at 23:59 on<br>31st December 2022 –<br>born on 1 <sup>st</sup> January 2004 or<br>after | Aged under 15 at<br>23:59 on 31 <sup>st</sup> August<br>2022– born on<br>1 <sup>st</sup> September 2007 or<br>after                                                                             | England Netball Player<br>pathway programmes –<br>athletes' age groups 2022-<br>23<br>• Academy U15<br>• Academy U17<br>• Academy U19-<br>• Academy U21 |  |  |  |

| Duration of time<br>athletes are in the<br>programme: | Athletes may spend between 1–2 years at this stage<br>England Netball Level 2 qualified coaches                                                                                                   |                                                                                                                                                                                                                                  |                                                                                                                                                                                                                      |                                                                                                                                                                                                                                             |                                                                                                                                                                                      |  |  |  |
|-------------------------------------------------------|---------------------------------------------------------------------------------------------------------------------------------------------------------------------------------------------------|----------------------------------------------------------------------------------------------------------------------------------------------------------------------------------------------------------------------------------|----------------------------------------------------------------------------------------------------------------------------------------------------------------------------------------------------------------------|---------------------------------------------------------------------------------------------------------------------------------------------------------------------------------------------------------------------------------------------|--------------------------------------------------------------------------------------------------------------------------------------------------------------------------------------|--|--|--|
| Level of coach:                                       |                                                                                                                                                                                                   |                                                                                                                                                                                                                                  |                                                                                                                                                                                                                      |                                                                                                                                                                                                                                             |                                                                                                                                                                                      |  |  |  |
| Relevant<br>competition:                              | Premier League or<br>U21 National<br>Performance<br>League (NPL) or<br>Junior International<br>Tournaments or<br>VNSL                                                                             | Premier League or<br>U19/U21 National<br>Performance<br>League (NPL) or<br>Junior International<br>Tournaments or<br>VNSL                                                                                                        | Premier League or<br>U19/U17 National<br>Performance League<br>(NPL) or Junior<br>International Tournaments<br>or VNSL or U15s School<br>Games                                                                       | U17 National<br>Performance League<br>(NPL) or Junior<br>International<br>Tournaments or U15s<br>School Games                                                                                                                               | Franchise friendlies or<br>Junior International<br>Tournaments or U15s<br>School Games                                                                                               |  |  |  |
| Athlete<br>identification and<br>selection:           | Selection Policy - LINK                                                                                                                                                                           |                                                                                                                                                                                                                                  |                                                                                                                                                                                                                      |                                                                                                                                                                                                                                             |                                                                                                                                                                                      |  |  |  |
| Athlete (possible)<br>Progression:                    | <ul> <li>VNSL</li> <li>Nomination to<br/>Roses<br/>Academy/Future<br/>Roses screening</li> <li>Selection into<br/>U21 squad to<br/>compete in the<br/>Netball Europe<br/>Championships</li> </ul> | <ul> <li>VNSL Team's U21<br/>Academy</li> <li>Nomination to<br/>Roses<br/>Academy/Future<br/>Roses screening</li> <li>Selection into<br/>U21/U19 squad<br/>to compete in<br/>the Netball<br/>Europe<br/>Championships</li> </ul> | <ul> <li>VNSL Team's U19<br/>Academy</li> <li>Nomination to Roses<br/>Academy/Future Roses<br/>screening</li> <li>Selection into U19/U17<br/>squad to compete in<br/>the Netball Europe<br/>Championships</li> </ul> | <ul> <li>U15s School<br/>Games</li> <li>VNSL Team's U17</li> <li>Nomination to<br/>Roses<br/>Academy/Future<br/>Roses screening</li> <li>Selection into U17<br/>squad to<br/>compete in the<br/>Netball Europe<br/>Championships</li> </ul> | <ul> <li>U15s School Games</li> <li>Nomination to Roses<br/>Academy/Future Roses<br/>screening</li> <li>VNSL Team's U21</li> <li>VNSL Team's U19</li> <li>VNSL Team's U17</li> </ul> |  |  |  |

U15 Athletes selection process timeline and EN Player Pathway 2022 - 2023 – RDF LINK