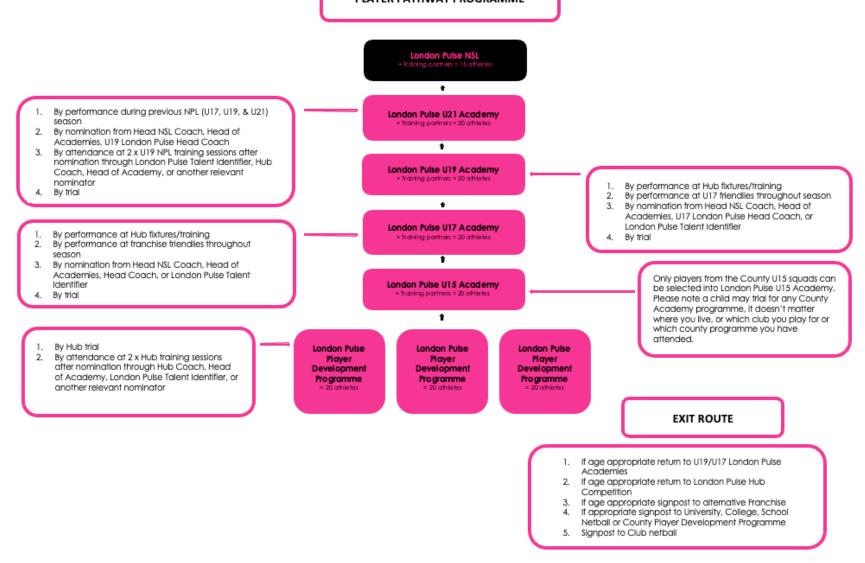

## PLAYER PATHWAY PROGRAMME

|                                                 |                                                                                                                                                                                                                                                                                                                                                                                                                                | The London F                                                                                 | Pulse Player Pathway Programme                                                                                                                         | •                                                                                                                            |                                                                          |  |  |  |
|-------------------------------------------------|--------------------------------------------------------------------------------------------------------------------------------------------------------------------------------------------------------------------------------------------------------------------------------------------------------------------------------------------------------------------------------------------------------------------------------|----------------------------------------------------------------------------------------------|--------------------------------------------------------------------------------------------------------------------------------------------------------|------------------------------------------------------------------------------------------------------------------------------|--------------------------------------------------------------------------|--|--|--|
|                                                 | London Pulse U21<br>Academy                                                                                                                                                                                                                                                                                                                                                                                                    | London Pulse U19<br>Academy                                                                  | London Pulse U17 Academy                                                                                                                               | London Pulse U15<br>Academy                                                                                                  | London Pulse Player<br>Development Programme                             |  |  |  |
| Purpose of the programme:                       | Learn to play the London Pulse way - When we are attacking, we maintain possession - When we are defending, we win ball                                                                                                                                                                                                                                                                                                        |                                                                                              |                                                                                                                                                        |                                                                                                                              |                                                                          |  |  |  |
| Outcome of the programme:                       | London Pulse aspires to produce strong performances at Academy level to ultimately challenge for the NPL Title. To achieve that goal and maintain it for years to come, London Pulse must develop more top-flight athletes who can function as a winning team. This aspiration provides the beacon to guide all performance activity and decision making and development of athletes within, London Pulse's Academy Programme. |                                                                                              |                                                                                                                                                        |                                                                                                                              |                                                                          |  |  |  |
| Duration and structure of training              | U19/U21:<br>October 2023 to April 2024, two technical                                                                                                                                                                                                                                                                                                                                                                          |                                                                                              | October 2023 to April 2024, one technical session and                                                                                                  | January to May 2024,<br>One technical session                                                                                | October 2023 to April 2024, one technical session and                    |  |  |  |
| programme:                                      | sessions and one S&C s                                                                                                                                                                                                                                                                                                                                                                                                         | ession per week.                                                                             | one \$&C session per week                                                                                                                              | per month. June to August 2023 minimum of one technical session per week, or a minimum of 30 technical training hours during | one S&C session per week.                                                |  |  |  |
| Programme cost:                                 | U19/U21: Cost of the programme 2023-24: £650 (Additional cost for NPL Tournament in July 2024 – TBC and for training from June to July 2024 – TBC)                                                                                                                                                                                                                                                                             |                                                                                              | Cost of the programme 2023-<br>24: £550 (Additional cost for<br>NPL Tournament in July 2024 –<br>TBC and for training from<br>June to July 2024 – TBC) | Cost of the programme 2023-24: £300                                                                                          | Cost of the programme 2023-<br>24: £550                                  |  |  |  |
| No of athletes:                                 | 20                                                                                                                                                                                                                                                                                                                                                                                                                             | 20                                                                                           | 20                                                                                                                                                     | 20                                                                                                                           | 20                                                                       |  |  |  |
| Age of athletes:                                | Aged under 21 at<br>23:59 on 31st<br>December 2023 –<br>born on 1st January<br>2003 or after                                                                                                                                                                                                                                                                                                                                   | Aged under 19 at<br>23:59 on 31st<br>December 2023 –<br>born on 1st January<br>2005 or after | Aged under 17 at 23:59 on<br>31st December 2023 – born<br>on 1st January 2007 or after                                                                 | Aged under 15 at 23:59<br>on 31st August 2023–<br>born on 1st September<br>2008 or after                                     | England Netball Player pathway programmes – athletes' age groups 2023-24 |  |  |  |
| Duration of time athletes are in the programme: | Athletes may spend between 1–2 years at this stage                                                                                                                                                                                                                                                                                                                                                                             |                                                                                              |                                                                                                                                                        |                                                                                                                              |                                                                          |  |  |  |

| Level of coach:                       | England Netball Level 2 qualified coaches                                                                                                                                                                          |                                                                                                                                                                                                                                                             |                                                                                                                                                                                                                                                          |                                                                                                                                                                                                                                    |                                                                                                                                                                                   |  |  |
|---------------------------------------|--------------------------------------------------------------------------------------------------------------------------------------------------------------------------------------------------------------------|-------------------------------------------------------------------------------------------------------------------------------------------------------------------------------------------------------------------------------------------------------------|----------------------------------------------------------------------------------------------------------------------------------------------------------------------------------------------------------------------------------------------------------|------------------------------------------------------------------------------------------------------------------------------------------------------------------------------------------------------------------------------------|-----------------------------------------------------------------------------------------------------------------------------------------------------------------------------------|--|--|
| Relevant competition:                 | Premier League or U21<br>National Performance<br>League (NPL) or Junior<br>International<br>Tournaments or NSL                                                                                                     | Premier League or<br>U19/U21 National<br>Performance League<br>(NPL) or Junior<br>International<br>Tournaments or NSL                                                                                                                                       | Premier League or U19/U17<br>National Performance<br>League (NPL) or Junior<br>International Tournaments or<br>NSL or U15s School Games                                                                                                                  | U17 National Performance League (NPL) or Junior International Tournaments or U15s School Games                                                                                                                                     | Franchise friendlies or Junior<br>International Tournaments or<br>U15s School Games                                                                                               |  |  |
| Athlete identification and selection: | Selection Policy - LINK                                                                                                                                                                                            |                                                                                                                                                                                                                                                             |                                                                                                                                                                                                                                                          |                                                                                                                                                                                                                                    |                                                                                                                                                                                   |  |  |
| Athlete (possible) Progression:       | <ul> <li>NSL</li> <li>Nomination to<br/>Roses         Academy/Future<br/>Roses screening     </li> <li>Selection into U21         squad to<br/>compete in the<br/>Netball Europe<br/>Championships     </li> </ul> | <ul> <li>NSL Team's U21         Academy</li> <li>Nomination to         Roses         Academy/Future         Roses screening</li> <li>Selection into         U21/U19 squad to         compete in the         Netball Europe         Championships</li> </ul> | <ul> <li>NSL Team's U19 Academy</li> <li>Nomination to Roses         Academy/Future Roses             screening     </li> <li>Selection into U19/U17             squad to compete in the             Netball Europe             Championships</li> </ul> | <ul> <li>U15s School Games</li> <li>NSL Team's U17</li> <li>Nomination to Roses<br/>Academy/Future<br/>Roses screening</li> <li>Selection into U17<br/>squad to compete<br/>in the Netball<br/>Europe<br/>Championships</li> </ul> | <ul> <li>U15s School Games</li> <li>Nomination to Roses     Academy/Future Roses     screening</li> <li>NSL Team's U21</li> <li>NSL Team's U19</li> <li>NSL Team's U17</li> </ul> |  |  |